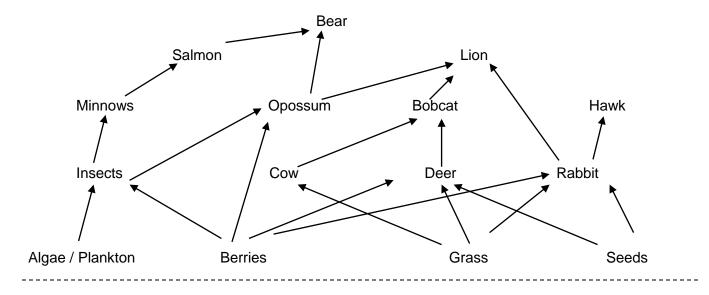

## Food Web ws

MS-LS2-2

- 1. List all of the producers.
- 2. List all of the heterotrophs.
- 3. List all of the carnivores.
- 4. If the population of rabbits decreased drastically, what organism(s) would be affected the most?
- 5. If insects were eliminated totally, which of the species would be hurt the worst?
- 6. What possible abiotic factors would affect the food chain on the far left of the food web?
- 7. Who is at the top of the food web and would hurt the most if something occurs to the grass?
- 8. What are the bobcat's options for food?
- 9. What are the lion's options for food?
- 10. Would anything feed on the top predators?